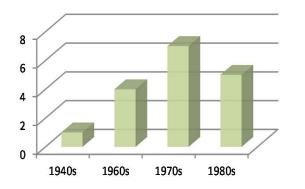

# **AFA Catcher Processor Fleet**

Length

**Year Built** 

**Hailing Port** 

\*\*NOTES

Fleet determined by targetted Pollock landing processed in the catcher processor processing sector by a vessel holding an AFA Permit. One vessel was added to the fleet from 2011.