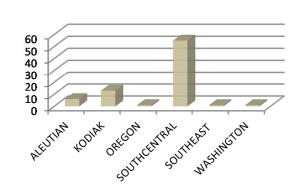

# **Central GOA Trawl Fleet**

Fleet determined by a trawl landing in the Central Gulf by a vessel that has a central gulf trawl endorsed LLP. The fleet increased by 11 vessels YOY. The WG Trawl crossover double YOY.