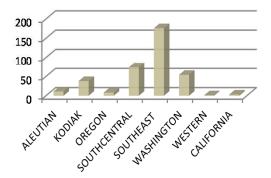

# **Central GOA Trawl Fleet**

Fleet determined by a trawl landing in the Central Gulf by a vessel that has a central gulf trawl endorsed LLP. The fleet increased by 11 vessels YOY. The WG Trawl crossover double YOY.

\*70 total vessels

\*8 vessels are also in the A80 Fleet \*2 vessel is also in the AFA Mothership Fleet \*22 vessels are also in the AFA Shoreside Fleet \*8 vessels are also in the Other BSAI Trawl Fleet \*4 vessels are also in the GF Pot Fleet \*30 vessels are also in the WG Trawl Fleet \*12 vessels are also in the Halibut IFQ Fleet \*1 vessels are also in the Sablefish Fleet