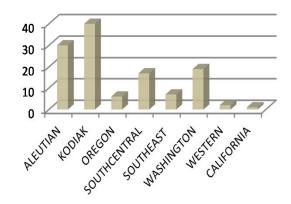

#### Rockfish

Sablefish

Shellfish

Halibut

\*991 total vessels

\*2 vessels are also in the AFA Shoreside Fleet \*1 vessels are also in the Other BSAI Trawl Fleet \*2 vessels are also in the CP Hook and Line Fleet \*65 vessels are also in the CV Hook and Line Fleet \*57 vessels are also in the GF Pot Fleet \*47 vessels are also in the Jig Fleet \*12 vessels are also in the CG Trawl Fleet \*8 vessels are also in theWG Trawl Fleet \*339 vessels are also in the Sablefish Fleet \*36 vessels landed CDQ Halibut \*5 vessels are also in the Crab Fleet