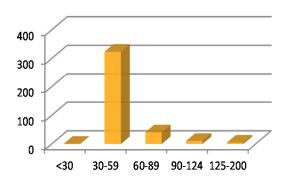

Length

#### 400 300 200 100 1950s 1970s 1990s 2010s <1940

Year Built

\*\*NOTES