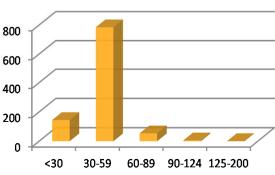

## **Longline Catcher Vessel Fleet**

Length

40

30

20

10

0

**Hailing Port** 

#### \*\*NOTES

Fleet determined by a hook and line targetted pcod landing on a catcher vessel with a non-trawl LLP. 13 vessels were added to the fleet from 2011.

\*80 total vessels \*6 vessels are also in the Jig Fleet \*65 vessels are also in the Halibut IFQ Fleet \*3 vessels are also in the Halibut CDQ Fleet \*47 vessels are also in the Sablefish Fleet \*2 vessels are also in the Groundfish Pot Fleet