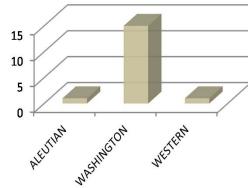

# **Central GOA Trawl Fleet**

Fleet determined by a trawl landing in the Central Gulf by a vessel that has a central gulf trawl endorsed LLP. The fleet increased by 11 vessels YOY. The WG Trawl crossover double YOY.

\*70 total vessels

\*8 vessels are also in the A80 Fleet \*2 vessel is also in the AFA Mothership Fleet \*22 vessels are also in the AFA Shoreside Fleet \*8 vessels are also in the Other BSAI Trawl Fleet \*4 vessels are also in the GF Pot Fleet \*30 vessels are also in the WG Trawl Fleet \*12 vessels are also in the Halibut IFQ Fleet \*1 vessels are also in the Sablefish Fleet