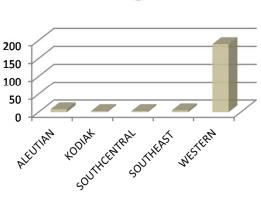

#### Rockfish

Sablefish

Shellfish

Halibut

\*991 total vessels

\*2 vessels are also in the AFA Shoreside Fleet \*1 vessels are also in the Other BSAI Trawl Fleet \*2 vessels are also in the CP Hook and Line Fleet \*65 vessels are also in the CV Hook and Line Fleet \*57 vessels are also in the GF Pot Fleet \*47 vessels are also in the Jig Fleet \*12 vessels are also in the CG Trawl Fleet \*8 vessels are also in theWG Trawl Fleet \*339 vessels are also in the Sablefish Fleet \*36 vessels landed CDQ Halibut \*5 vessels are also in the Crab Fleet

Fleet determined by a retained halibut permitted IFQ landing.