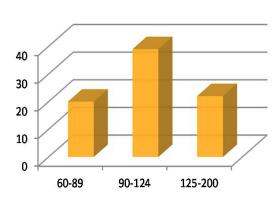

## **Longline Catcher Vessel Fleet**

Length

40

30

20

10

0

**Hailing Port** 