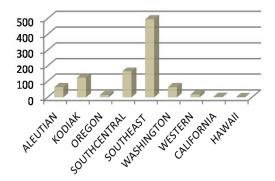

#### \*\*NOTES

Fleet determined by a targetted groundfish jig landing on a vessel with a non-trawl Ilp. The fleet added 126 vessels YOY, an increase of 107%. The influx appears to be mainly Southeastern Alaska based vessels. The catch by weight of Pacific cod dropped from 94% to 85% YOY with a shift to halibut.