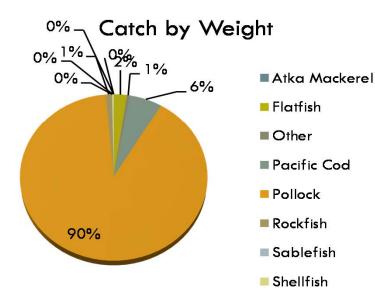

#### Catch by Weight

Flatfish Pacific Cod

#### Rockfish

Sablefish

Shellfish

Halibut

\*991 total vessels

\*2 vessels are also in the AFA Shoreside Fleet \*1 vessels are also in the Other BSAI Trawl Fleet \*2 vessels are also in the CP Hook and Line Fleet \*65 vessels are also in the CV Hook and Line Fleet \*57 vessels are also in the GF Pot Fleet \*47 vessels are also in the Jig Fleet \*12 vessels are also in the CG Trawl Fleet \*8 vessels are also in theWG Trawl Fleet \*339 vessels are also in the Sablefish Fleet \*36 vessels landed CDQ Halibut \*5 vessels are also in the Crab Fleet