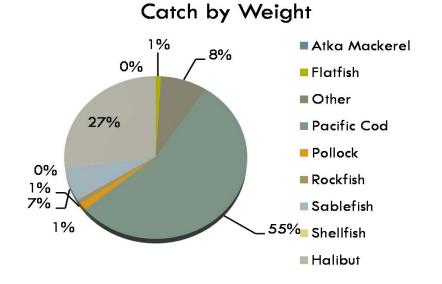

#### Rockfish

Sablefish

Shellfish

Halibut

\*991 total vessels

\*2 vessels are also in the AFA Shoreside Fleet \*1 vessels are also in the Other BSAI Trawl Fleet \*2 vessels are also in the CP Hook and Line Fleet \*65 vessels are also in the CV Hook and Line Fleet \*57 vessels are also in the GF Pot Fleet \*47 vessels are also in the Jig Fleet \*12 vessels are also in the CG Trawl Fleet \*8 vessels are also in theWG Trawl Fleet \*339 vessels are also in the Sablefish Fleet \*36 vessels landed CDQ Halibut \*5 vessels are also in the Crab Fleet