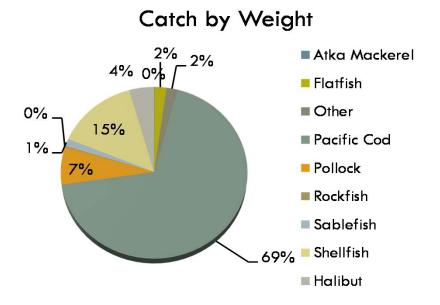

#### Catch by Weight

Flatfish Pacific Cod

#### Rockfish

Sablefish

Shellfish

Halibut

\*991 total vessels

\*2 vessels are also in the AFA Shoreside Fleet \*1 vessels are also in the Other BSAI Trawl Fleet \*2 vessels are also in the CP Hook and Line Fleet \*65 vessels are also in the CV Hook and Line Fleet \*57 vessels are also in the GF Pot Fleet \*47 vessels are also in the Jig Fleet \*12 vessels are also in the CG Trawl Fleet \*8 vessels are also in theWG Trawl Fleet \*339 vessels are also in the Sablefish Fleet \*36 vessels landed CDQ Halibut \*5 vessels are also in the Crab Fleet