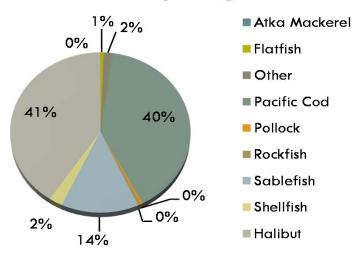

#### Catch by Weight

Flatfish Pacific Cod

#### Rockfish

Sablefish

Shellfish

Halibut

\*991 total vessels

\*2 vessels are also in the AFA Shoreside Fleet \*1 vessels are also in the Other BSAI Trawl Fleet \*2 vessels are also in the CP Hook and Line Fleet \*65 vessels are also in the CV Hook and Line Fleet \*57 vessels are also in the GF Pot Fleet \*47 vessels are also in the Jig Fleet \*12 vessels are also in the CG Trawl Fleet \*8 vessels are also in theWG Trawl Fleet \*339 vessels are also in the Sablefish Fleet \*36 vessels landed CDQ Halibut \*5 vessels are also in the Crab Fleet