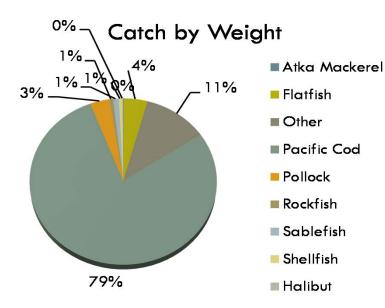

#### Rockfish

Sablefish

Shellfish

Halibut

\*991 total vessels

\*2 vessels are also in the AFA Shoreside Fleet \*1 vessels are also in the Other BSAI Trawl Fleet \*2 vessels are also in the CP Hook and Line Fleet \*65 vessels are also in the CV Hook and Line Fleet \*57 vessels are also in the GF Pot Fleet \*47 vessels are also in the Jig Fleet \*12 vessels are also in the CG Trawl Fleet \*8 vessels are also in theWG Trawl Fleet \*339 vessels are also in the Sablefish Fleet \*36 vessels landed CDQ Halibut \*5 vessels are also in the Crab Fleet