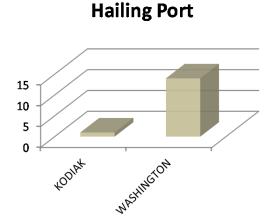

# **AFA Catcher Processor Fleet**

Length

**Year Built** 

**Hailing Port** 

\*\*NOTES

Fleet determined by targetted Pollock landing processed in the catcher processor processing sector by a vessel holding an AFA Permit. One vessel was added to the fleet from 2011.