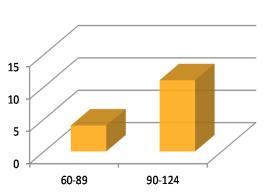

## **Longline Catcher Vessel Fleet**

Length

40

30

20

10

0

**Hailing Port** 