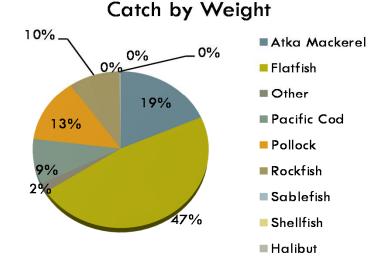

# **AFA Mothership Fleet**

Length

\*\*NOTES

Fleet determined by targetted Pollock landing processed in the mothership processing sector by a vessel holding an AFA Permit. One additional vessel participated in the fleet compared to 2011. Pacific Cod made up a smaller portion of the total catch 2% vs 5%.