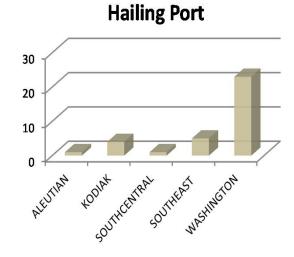

# **AFA Catcher Processor Fleet**

Length

**Year Built** 

**Hailing Port** 

\*\*NOTES

Fleet determined by targetted Pollock landing processed in the catcher processor processing sector by a vessel holding an AFA Permit. One vessel was added to the fleet from 2011.