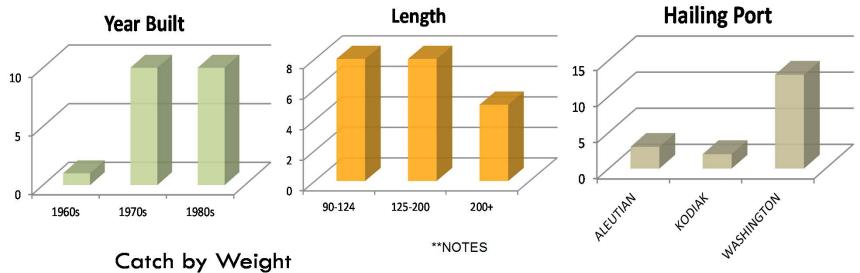

# **Amendment 80 Fleet**

Fleet determined by Amendment 80 Official Record, removed CV's delivering to CPs from the fleet. Atka Mackerel catch went up 6% YOY as a percent of total catch.

\*21 total vessels \*8 vessels are also in the CG Trawl Fleet \*15 vessels are also in the WG Trawl Fleet \*1 vessel is also in the AFA CP Fleet