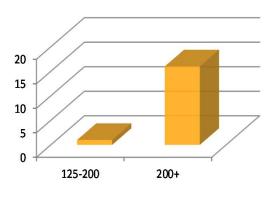

### **Western GOA Trawl Fleet**

#### \*\*NOTES

Fleet determined by a trawl landing in the Western Gulf by a vessel that has a western gulf trawl endorsed LLP.

#### \*45 total vessels

\*15 vessels are also in the A80 Fleet \*1 vessel is also in the AFA Catcher Processor Fleet \*2 vessels are also in the AFA Shoreside Fleet \*5 vessels are also in the Other BSAI Trawl Fleet \*8 vessels are also in the GF Pot Fleet \*30 vessels are also in the CG Trawl Fleet \*8 vessels are also in the Halibut IFQ Fleet \*3 vessels are also in the Sablefish Fleet