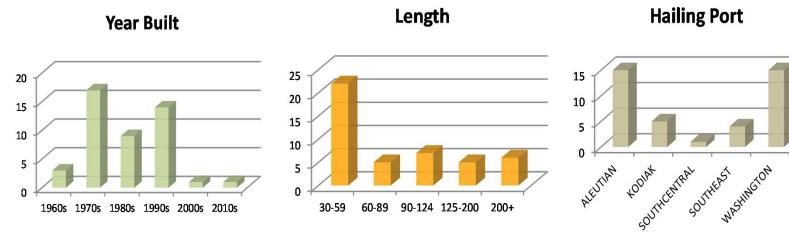

# **AFA Catcher Processor Fleet**

Length

**Year Built** 

**Hailing Port** 

\*\*NOTES

Fleet determined by targetted Pollock landing processed in the catcher processor processing sector by a vessel holding an AFA Permit. One vessel was added to the fleet from 2011.