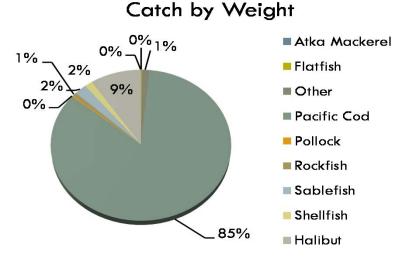

#### \*\*NOTES

Fleet determined by a targetted groundfish jig landing on a vessel with a non-trawl Ilp. The fleet added 126 vessels YOY, an increase of 107%. The influx appears to be mainly Southeastern Alaska based vessels. The catch by weight of Pacific cod dropped from 94% to 85% YOY with a shift to halibut.