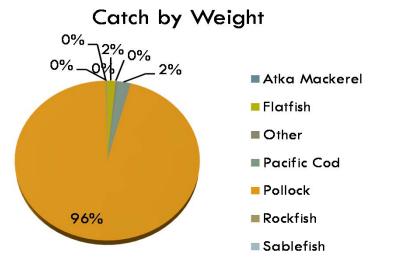

# **AFA Mothership Fleet**

Length

\*\*NOTES

Fleet determined by targetted Pollock landing processed in the mothership processing sector by a vessel holding an AFA Permit. One additional vessel participated in the fleet compared to 2011. Pacific Cod made up a smaller portion of the total catch 2% vs 5%.