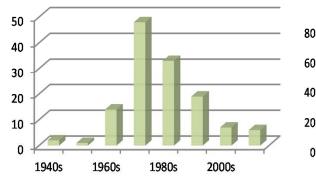

#### Rockfish

Sablefish

Shellfish

Halibut

\*991 total vessels

\*2 vessels are also in the AFA Shoreside Fleet \*1 vessels are also in the Other BSAI Trawl Fleet \*2 vessels are also in the CP Hook and Line Fleet \*65 vessels are also in the CV Hook and Line Fleet \*57 vessels are also in the GF Pot Fleet \*47 vessels are also in the Jig Fleet \*12 vessels are also in the CG Trawl Fleet \*8 vessels are also in theWG Trawl Fleet \*339 vessels are also in the Sablefish Fleet \*36 vessels landed CDQ Halibut \*5 vessels are also in the Crab Fleet