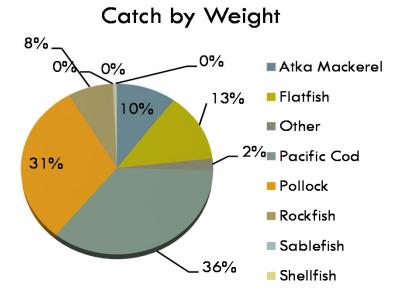

# **Amendment 80 Fleet**

Fleet determined by Amendment 80 Official Record, removed CV's delivering to CPs from the fleet. Atka Mackerel catch went up 6% YOY as a percent of total catch.

\*21 total vessels \*8 vessels are also in the CG Trawl Fleet \*15 vessels are also in the WG Trawl Fleet \*1 vessel is also in the AFA CP Fleet