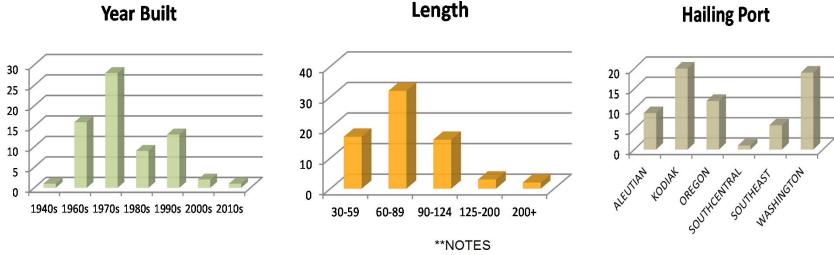

#### \*\*NOTES

Fleet determined by a targetted groundfish jig landing on a vessel with a non-trawl Ilp. The fleet added 126 vessels YOY, an increase of 107%. The influx appears to be mainly Southeastern Alaska based vessels. The catch by weight of Pacific cod dropped from 94% to 85% YOY with a shift to halibut.