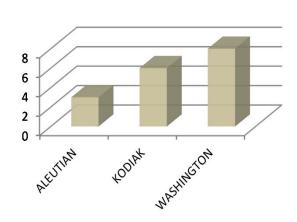

# **Freezer Longline Fleet**

Fleet determined by a hook and line groundfish landing in the catcher processor harvesting sector by a vessel that has a catcher processor and non-trawl endorsed LLP. Fleet crossover with Halibut Fleet decreased by 5 YOY.

\*35 total vessels

\*2 vessels are also in the Groundfish Pot Fleet

\*2 vessels are also in the Halibut Fleet

\*13 vessels are also in the Sablefish Fleet

\*2 vessel is also in the Crab Fleet