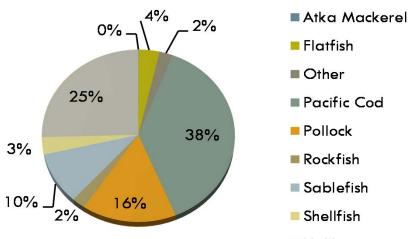

#### Catch by Weight

Flatfish Pacific Cod

#### Rockfish

Sablefish

Shellfish

Halibut

\*991 total vessels

\*2 vessels are also in the AFA Shoreside Fleet \*1 vessels are also in the Other BSAI Trawl Fleet \*2 vessels are also in the CP Hook and Line Fleet \*65 vessels are also in the CV Hook and Line Fleet \*57 vessels are also in the GF Pot Fleet \*47 vessels are also in the Jig Fleet \*12 vessels are also in the CG Trawl Fleet \*8 vessels are also in theWG Trawl Fleet \*339 vessels are also in the Sablefish Fleet \*36 vessels landed CDQ Halibut \*5 vessels are also in the Crab Fleet