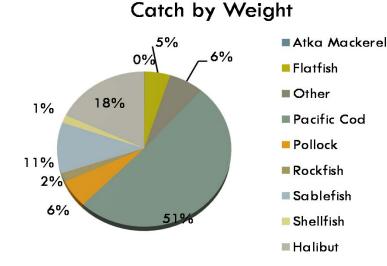

# **Amendment 80 Fleet**

Fleet determined by Amendment 80 Official Record, removed CV's delivering to CPs from the fleet. Atka Mackerel catch went up 6% YOY as a percent of total catch.

\*21 total vessels \*8 vessels are also in the CG Trawl Fleet \*15 vessels are also in the WG Trawl Fleet \*1 vessel is also in the AFA CP Fleet