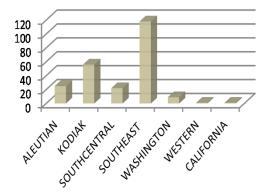

#### \*\*NOTES

Fleet determined by a targetted groundfish jig landing on a vessel with a non-trawl Ilp. The fleet added 126 vessels YOY, an increase of 107%. The influx appears to be mainly Southeastern Alaska based vessels. The catch by weight of Pacific cod dropped from 94% to 85% YOY with a shift to halibut.