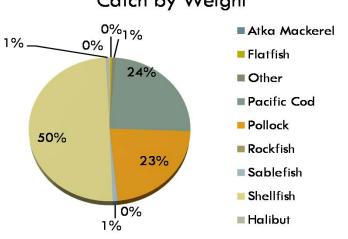

#### Catch by Weight

Flatfish Pacific Cod

#### Rockfish

Sablefish

Shellfish

Halibut

\*991 total vessels

\*2 vessels are also in the AFA Shoreside Fleet \*1 vessels are also in the Other BSAI Trawl Fleet \*2 vessels are also in the CP Hook and Line Fleet \*65 vessels are also in the CV Hook and Line Fleet \*57 vessels are also in the GF Pot Fleet \*47 vessels are also in the Jig Fleet \*12 vessels are also in the CG Trawl Fleet \*8 vessels are also in theWG Trawl Fleet \*339 vessels are also in the Sablefish Fleet \*36 vessels landed CDQ Halibut \*5 vessels are also in the Crab Fleet

Fleet determined by a retained halibut permitted IFQ landing.