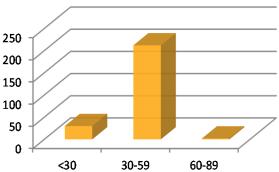

#### \*\*NOTES

Fleet determined by a targetted groundfish jig landing on a vessel with a non-trawl Ilp. The fleet added 126 vessels YOY, an increase of 107%. The influx appears to be mainly Southeastern Alaska based vessels. The catch by weight of Pacific cod dropped from 94% to 85% YOY with a shift to halibut.