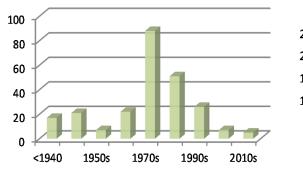

#### 400 300 200 100 1950s 1970s 1990s 2010s <1940

Year Built

\*\*NOTES

#### Rockfish

Sablefish

Shellfish

Halibut

\*991 total vessels

\*2 vessels are also in the AFA Shoreside Fleet \*1 vessels are also in the Other BSAI Trawl Fleet \*2 vessels are also in the CP Hook and Line Fleet \*65 vessels are also in the CV Hook and Line Fleet \*57 vessels are also in the GF Pot Fleet \*47 vessels are also in the Jig Fleet \*12 vessels are also in the CG Trawl Fleet \*8 vessels are also in theWG Trawl Fleet \*339 vessels are also in the Sablefish Fleet \*36 vessels landed CDQ Halibut \*5 vessels are also in the Crab Fleet