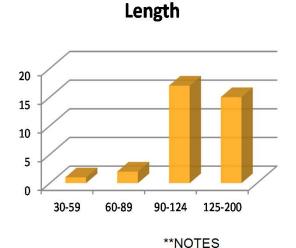

# **AFA Catcher Processor Fleet**

Length

**Year Built** 

**Hailing Port** 

\*\*NOTES

Fleet determined by targetted Pollock landing processed in the catcher processor processing sector by a vessel holding an AFA Permit. One vessel was added to the fleet from 2011.