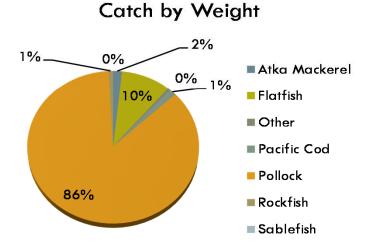

# **Amendment 80 Fleet**

Fleet determined by Amendment 80 Official Record, removed CV's delivering to CPs from the fleet. Atka Mackerel catch went up 6% YOY as a percent of total catch.

\*21 total vessels \*8 vessels are also in the CG Trawl Fleet \*15 vessels are also in the WG Trawl Fleet \*1 vessel is also in the AFA CP Fleet