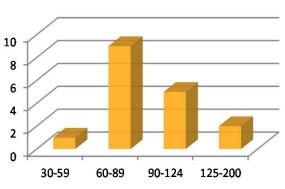

#### \*\*NOTES

Fleet determined by a hook and line targetted pcod landing on a catcher vessel with a non-trawl LLP. 13 vessels were added to the fleet from 2011.

\*80 total vessels \*6 vessels are also in the Jig Fleet \*65 vessels are also in the Halibut IFQ Fleet \*3 vessels are also in the Halibut CDQ Fleet \*47 vessels are also in the Sablefish Fleet \*2 vessels are also in the Groundfish Pot Fleet