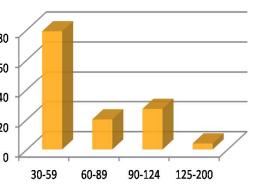

#### Rockfish

Sablefish

Shellfish

Halibut

\*991 total vessels

\*2 vessels are also in the AFA Shoreside Fleet \*1 vessels are also in the Other BSAI Trawl Fleet \*2 vessels are also in the CP Hook and Line Fleet \*65 vessels are also in the CV Hook and Line Fleet \*57 vessels are also in the GF Pot Fleet \*47 vessels are also in the Jig Fleet \*12 vessels are also in the CG Trawl Fleet \*8 vessels are also in theWG Trawl Fleet \*339 vessels are also in the Sablefish Fleet \*36 vessels landed CDQ Halibut \*5 vessels are also in the Crab Fleet