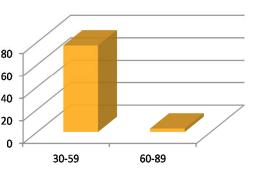

#### \*\*NOTES

Fleet determined by a hook and line targetted pcod landing on a catcher vessel with a non-trawl LLP. 13 vessels were added to the fleet from 2011.

\*80 total vessels \*6 vessels are also in the Jig Fleet \*65 vessels are also in the Halibut IFQ Fleet \*3 vessels are also in the Halibut CDQ Fleet \*47 vessels are also in the Sablefish Fleet \*2 vessels are also in the Groundfish Pot Fleet