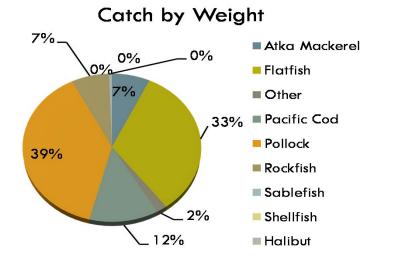

# **Amendment 80 Fleet**

Fleet determined by Amendment 80 Official Record, removed CV's delivering to CPs from the fleet. Atka Mackerel catch went up 6% YOY as a percent of total catch.

\*21 total vessels \*8 vessels are also in the CG Trawl Fleet \*15 vessels are also in the WG Trawl Fleet \*1 vessel is also in the AFA CP Fleet